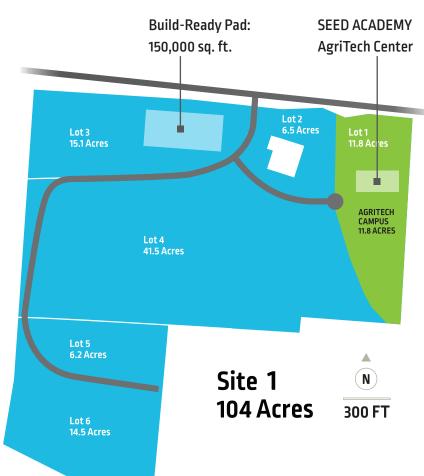

## Available Industrial Development Property Russell County, Kentucky

The development was designed with the open ended needs of today's industries in mind. It is a 104 acre park located 1.9 miles from the Cumberland Parkway, north via U.S. Hwy. 127. This site features 8" sewer, 4" gas lines, and fiber-optic data service.

Lake Cumberland Regional Industrial Complex Site 1 is certified by the Austin Group as Food & Beverage Shovel-Ready, and is located in a federally designated Opportunity Zone.

Russell County is relatively climate and geologically stable with an abundance of fresh water from Lake Cumberland. It is also centrally located to the eastern US.